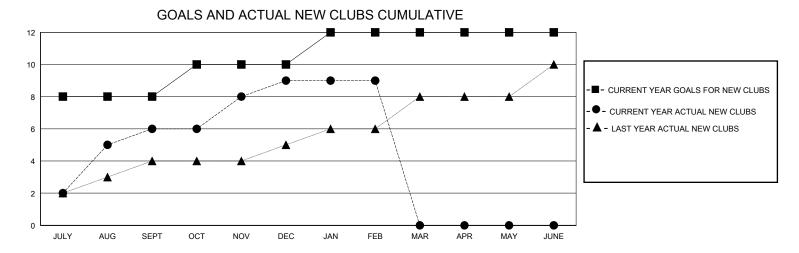

## District 322 G

Results as of: 2/29/2024

| GMT:                  |               | GMT CA    |               |                       |                       |                         |                                                    |  |
|-----------------------|---------------|-----------|---------------|-----------------------|-----------------------|-------------------------|----------------------------------------------------|--|
|                       | Club          | s         |               | Members               |                       |                         |                                                    |  |
| RESULTS FOR 2023-2024 |               |           |               | RESULTS FOR 2023-2024 |                       |                         |                                                    |  |
| QUARTER               | NEW CLUB GOAL | NEW CLUBS | DROPPED CLUBS | QUARTER MEMB          | ER GROWTH NET<br>GOAL | MEMBER GROWTH<br>ACTUAL | DROPPED<br>MEMBERS ACTUAL<br>(including transfers) |  |
| JULY/AUG/SEPT         | 8             | 6         | 9             | JULY/AUG/SEPT         | 350                   | 523                     | 136                                                |  |
| OCT/NOV/DEC           | 2             | 3         | 3             | OCT/NOV/DEC           | 150                   | 272                     | 177                                                |  |
| JAN/FEB/MAR           | 2             | 0         | 0             | JAN/FEB/MAR           | 50                    | 28                      | 11                                                 |  |
| APR/MAY/JUNE          | 0             | 0         | 0             | APR/MAY/JUNE          | 50                    | 0                       | 0                                                  |  |