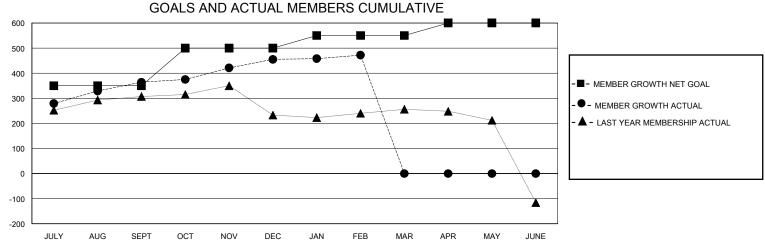

## District 322 G

Results as of: 2/29/2024

| GMT:                  |               | GMT CA    |               |                       |                       |                         |                                                    |  |
|-----------------------|---------------|-----------|---------------|-----------------------|-----------------------|-------------------------|----------------------------------------------------|--|
|                       | Club          | s         |               | Members               |                       |                         |                                                    |  |
| RESULTS FOR 2023-2024 |               |           |               | RESULTS FOR 2023-2024 |                       |                         |                                                    |  |
| QUARTER               | NEW CLUB GOAL | NEW CLUBS | DROPPED CLUBS | QUARTER MEMB          | ER GROWTH NET<br>GOAL | MEMBER GROWTH<br>ACTUAL | DROPPED<br>MEMBERS ACTUAL<br>(including transfers) |  |
| JULY/AUG/SEPT         | 8             | 6         | 9             | JULY/AUG/SEPT         | 350                   | 523                     | 136                                                |  |
| OCT/NOV/DEC           | 2             | 3         | 3             | OCT/NOV/DEC           | 150                   | 272                     | 177                                                |  |
| JAN/FEB/MAR           | 2             | 0         | 0             | JAN/FEB/MAR           | 50                    | 28                      | 11                                                 |  |
| APR/MAY/JUNE          | 0             | 0         | 0             | APR/MAY/JUNE          | 50                    | 0                       | 0                                                  |  |